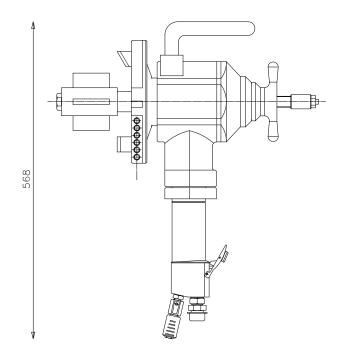

#### **TECHNICAL FEATURES SB T5** SB T5 E 49-203 49-203 Locking range mm (ø i/d.) Idle speed Rpm 52 34 250 264 Torque Nm 40 40 Feeding stroke mm 1,81 (1350) Pneumatic motor power Hp(W)Air consumption cfm 60-65 90 Air pressure psi 3/4" inches Air hose connection Watt 1020 Electric motor power Voltage Volt 110/220 Ηz 50 Frequency (cycles) Max noise level dΒ 75 75 Unit weight Kg 24,0 25,0 480 Ø 220