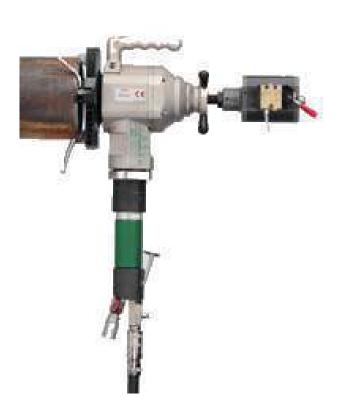

### Portable pipe bevelling machine

- Range: 49 203 mm i/d .
- Functions: bevelling, facing, counterboring.
- Materials: any kind of steel.
- Power: pneumatic/electric.
- Note: a powerful machine able to produce fast accurate weld preps on any schedule and material of pipe effortlessly. Optional extras include a flange facing attachment.

#### **SUPERBOILER T5 AUTOLOCK**

Auto locking device available for repetitive work.

**SUPERBOILER T5 E** 

110V & 230V