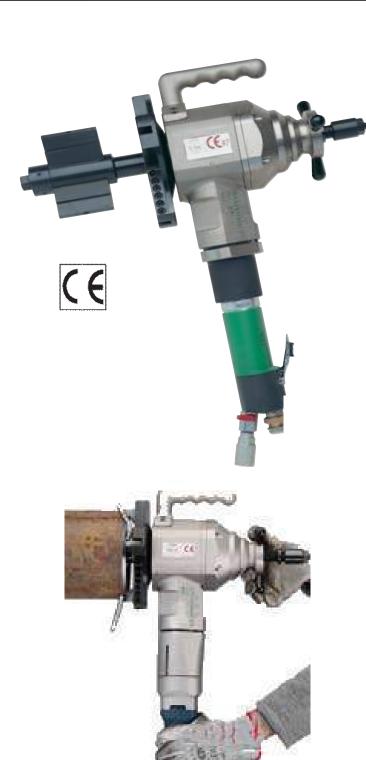

### Portable pipe bevelling machine

- Range: 49 203 mm i/d .
- Functions: bevelling, facing, counterboring.
- Materials: any kind of steel.
- Power: pneumatic/electric.
- Note: a powerful machine able to produce fast accurate weld preps on any schedule and material of pipe effortlessly. Optional extras include a flange facing attachment.

#### **SUPERBOILER T5 AUTOLOCK**

Auto locking device available for repetitive work.

**SUPERBOILER T5 E** 

110V & 230V