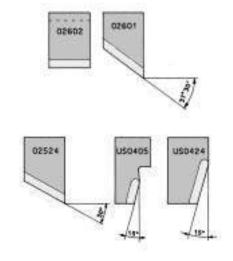

ng range mm (ø i/d.) Idle speed Rpm 52 34 250 264 Torque Nm 40 40 Feeding stroke mm 1,81 (1350) Pneumatic motor power Hp(W)Air consumption cfm 60-65 90 Air pressure psi 3/4" inches Air hose connection Watt 1020 Electric motor power Voltage Volt 110/220 Ηz 50 Frequency (cycles) Max noise level dΒ 75 75 Unit weight Kg 24,0 25,0 480 Ø 220

### **OPTIONAL**



#### **ELBOW LOCKING SHAFTS**

AVAILABLE TO COVER A RANGE FROM 46 TO 207 mm I/D.

|           | Locking<br>range (i/d.) |             |
|-----------|-------------------------|-------------|
| Shaft     | mm                      | inches      |
| 45 Ø      | 46 - 103                | 1.81 - 4.06 |
| 99 Ø      | 99 - 207                | 3.90 - 8.15 |
| 45+99 kit | 46 - 207                | 1.81 - 8.15 |

**EXAMPLES OF CUTTER BITS**